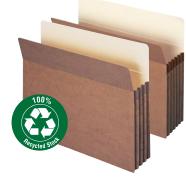

#### 100% Recycled File Pockets

- Ideal for the environmentally conscious office
- Great for managing bulky records
- Rollover side gussets reinforced with tear-resistant material makes them virtually tear proof

| Item No. | Description                                         | Qty.  |
|----------|-----------------------------------------------------|-------|
| SMD73205 | <ul><li>Redrope, Letter, 3-1/2" Expansion</li></ul> | 25/BX |
| SMD73206 | <ul><li>Redrope, Letter, 5-1/4" Expansion</li></ul> | 10/BX |