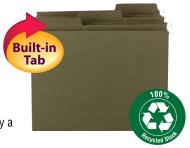

# 100% Recycled File Folder with Reinforced Tab

- An eco-friendly and economical way to file your documents
- The folder is made from 100% recycled content
- Reinforced 1/3-cut tabs provide extra strength where it's needed most