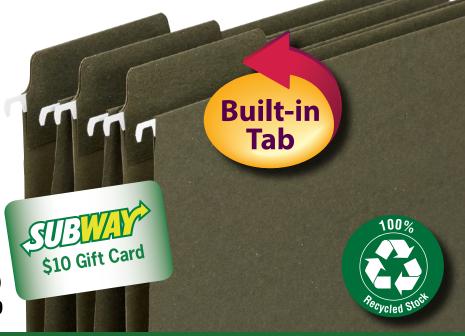

# 100% Recycled FasTab® Hanging Folders

- Built-in heavy-duty 1/3-cut tabs for quick and easy labeling
- Handwrite directly on the tab or apply a self-adhesive label
- · No plastic tabs required

| Item No. | Description                               | Qty.  |
|----------|-------------------------------------------|-------|
| SMD64037 | <ul><li>Standard Green, Letter</li></ul>  | 20/BX |
| SMD64137 | <ul> <li>Standard Green, Legal</li> </ul> | 20/BX |

## FREE \$10 Subway Gift Card!

(with qualifying purchase)

Purchase \$50 or more of qualifying **100% Recycled** products and receive a FREE \$10 Subway® gift card! (LIMIT 2) **Offer valid April 1, 2019 - June 30, 2019** 