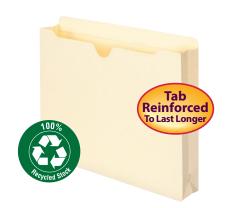

# 100% Recycled File Folder with Reinforced Tab

- An eco-friendly and economical way to file your documents
- The folder is made from 100% recycled content
- Reinforced 1/3-cut tabs provide extra strength where it's needed most

| Item No. | Description                      | Qty.   |
|----------|----------------------------------|--------|
| SMD10347 | <ul><li>Manila, Letter</li></ul> | 100/BX |